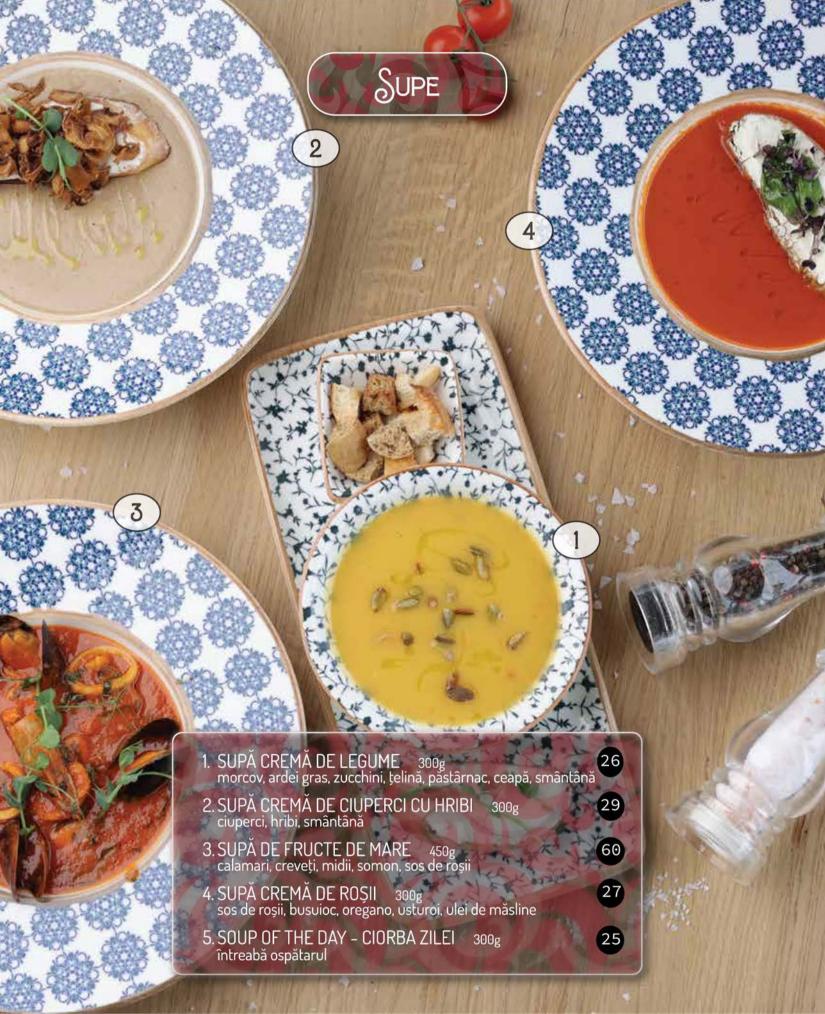

economici de a utiliza aparate de marcat electronice fiscale

## ÎN ATENȚIA CONSUMATORILOR

Unele produse din meniul nostru pot conține alergeni!

În cazul în care sunteți intolerant/alergic la un ingredient, înainte de a comanda orice preparat din meniul nostru consultați lista cu ingrediente conținute de preparate și/sau întrebați personalul.

## Listă alergeni:

Ouă, lapte, pește, crustacee (de exemplu: crabi, homari, raci, creveți), Moluște (de exemplu: midii, stridii, calamari),

Arahide, nuci (de exemplu: migdale, alune, nuci, caju, pecan, bazils, fistic, nuci de Macadamia și nuci de Queensland), Semințe de susan, cereale care conțin gluten (grâu, secară, orz, ovăz sau hibride), soia, țelină, muștar, lupin, dioxid de sulf și sulfiți (la o concentrație de mai puțin de 10ppm)