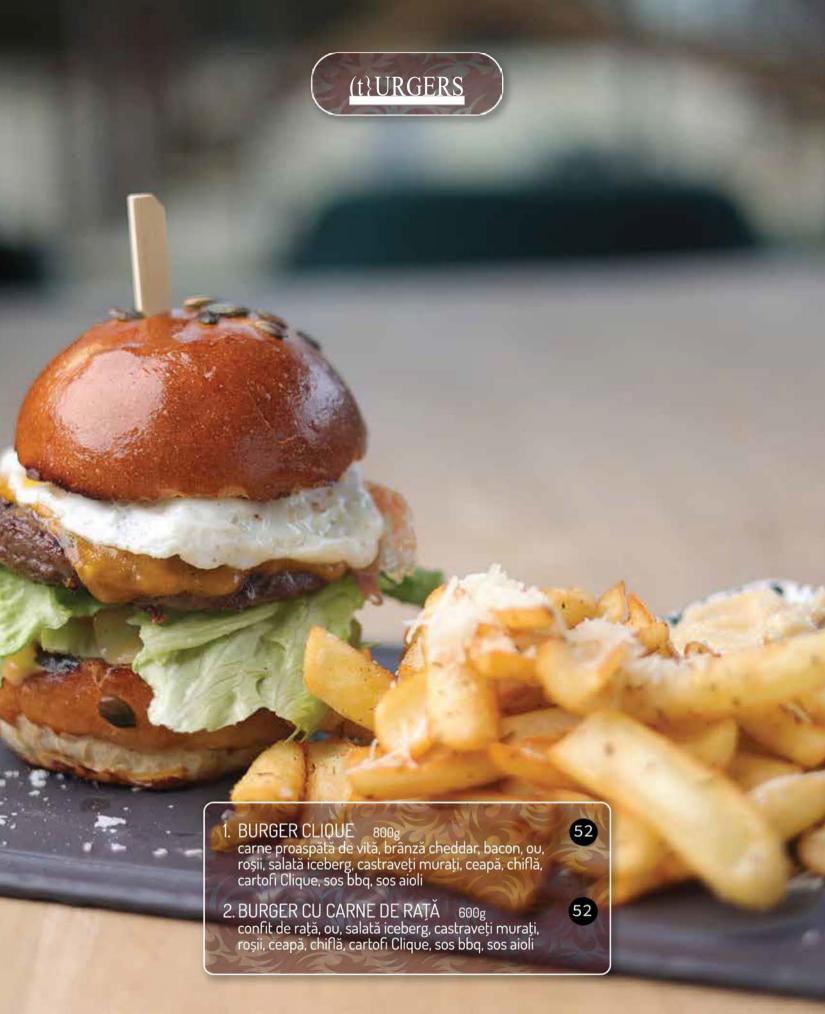

## ÎN ATENȚIA CONSUMATORILOR

Unele produse din meniul nostru pot conține alergeni!

În cazul în care sunteți intolerant/alergic la un ingredient, înainte de a comanda orice preparat din meniul nostru consultați lista cu ingrediente conținute de preparate și/sau întrebați personalul.

## Listă alergeni:

Ouă, lapte, pește, crustacee (de exemplu: crabi, homari, raci, creveți), Moluște (de exemplu: midii, stridii, calamari),

Arahide, nuci (de exemplu: migdale, alune, nuci, caju, pecan, bazils, fistic, nuci de Macadamia și nuci de Queensland), Semințe de susan, cereale care conțin gluten (grâu, secară, orz, ovăz sau hibride), soia, țelină, muștar, lupin, dioxid de sulf și sulfiți (la o concentrație de mai puțin de 10ppm)