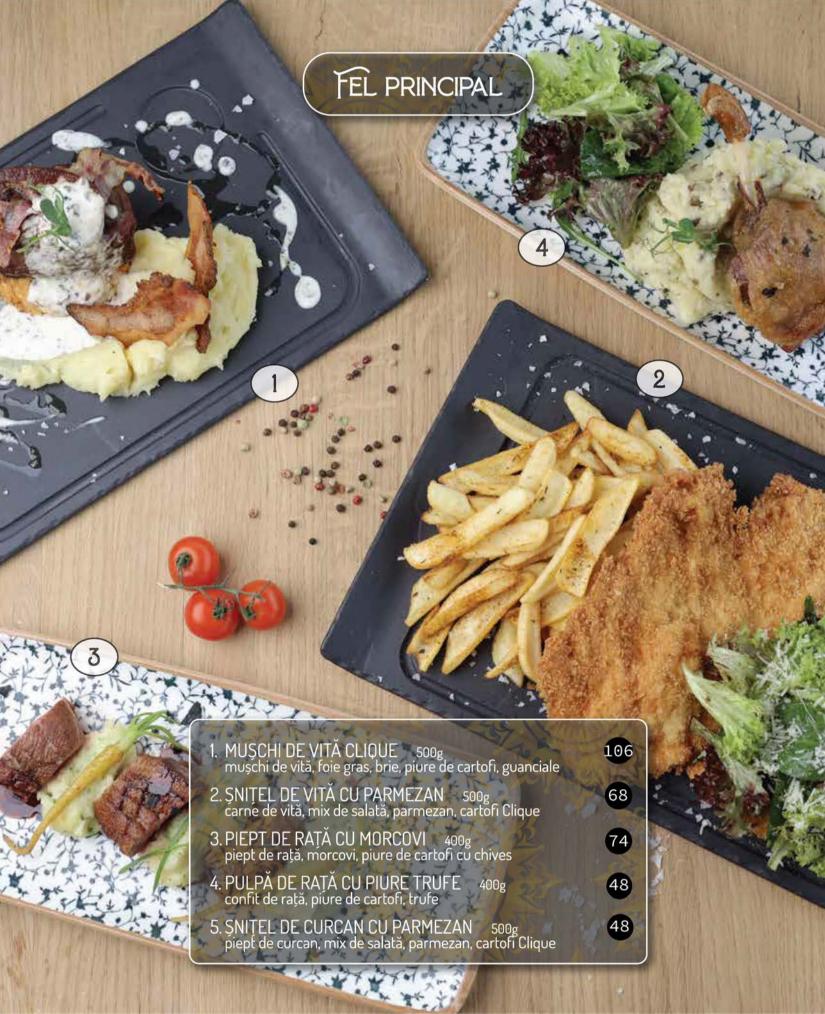

ici de a utiliza aparate de marcat electronice fiscale

## ÎN ATENȚIA CONSUMATORILOR

Unele produse din meniul nostru pot conține alergeni!

În cazul în care sunteți intolerant/alergic la un ingredient, înainte de a comanda orice preparat din meniul nostru consultați lista cu ingrediente conținute de preparate și/sau întrebați personalul.

## Listă alergeni:

Ouă, lapte, pește, crustacee (de exemplu: crabi, homari, raci, creveți), Moluște (de exemplu: midii, stridii, calamari),

Arahide, nuci (de exemplu: migdale, alune, nuci, caju, pecan, bazils, fistic, nuci de Macadamia și nuci de Queensland), Semințe de susan, cereale care conțin gluten (grâu, secară, orz, ovăz sau hibride), soia, țelină, muștar, lupin, dioxid de sulf și sulfiți (la o concentrație de mai puțin de 10ppm)