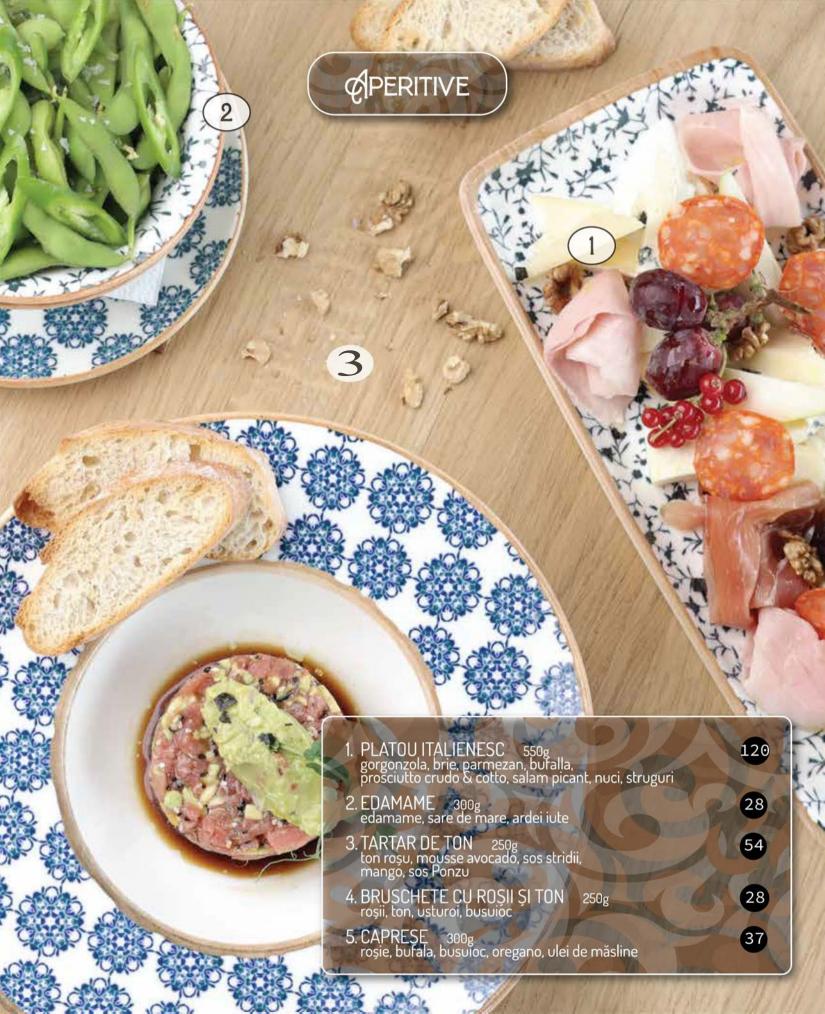

lor economici de a utiliza aparate de marcat electronice fiscale

## ÎN ATENȚIA CONSUMATORILOR

Unele produse din meniul nostru pot conține alergeni!

În cazul în care sunteți intolerant/alergic la un ingredient, înainte de a comanda orice preparat din meniul nostru consultați lista cu ingrediente conținute de preparate și/sau întrebați personalul.

## Listă alergeni:

Ouă, lapte, pește, crustacee (de exemplu: crabi, homari, raci, creveți), Moluște (de exemplu: midii, stridii, calamari),

Arahide, nuci (de exemplu: migdale, alune, nuci, caju, pecan, bazils, fistic, nuci de Macadamia și nuci de Queensland), Semințe de susan, cereale care conțin gluten (grâu, secară, orz, ovăz sau hibride), soia, țelină, muștar, lupin, dioxid de sulf și sulfiți (la o concentrație de mai puțin de 10ppm)