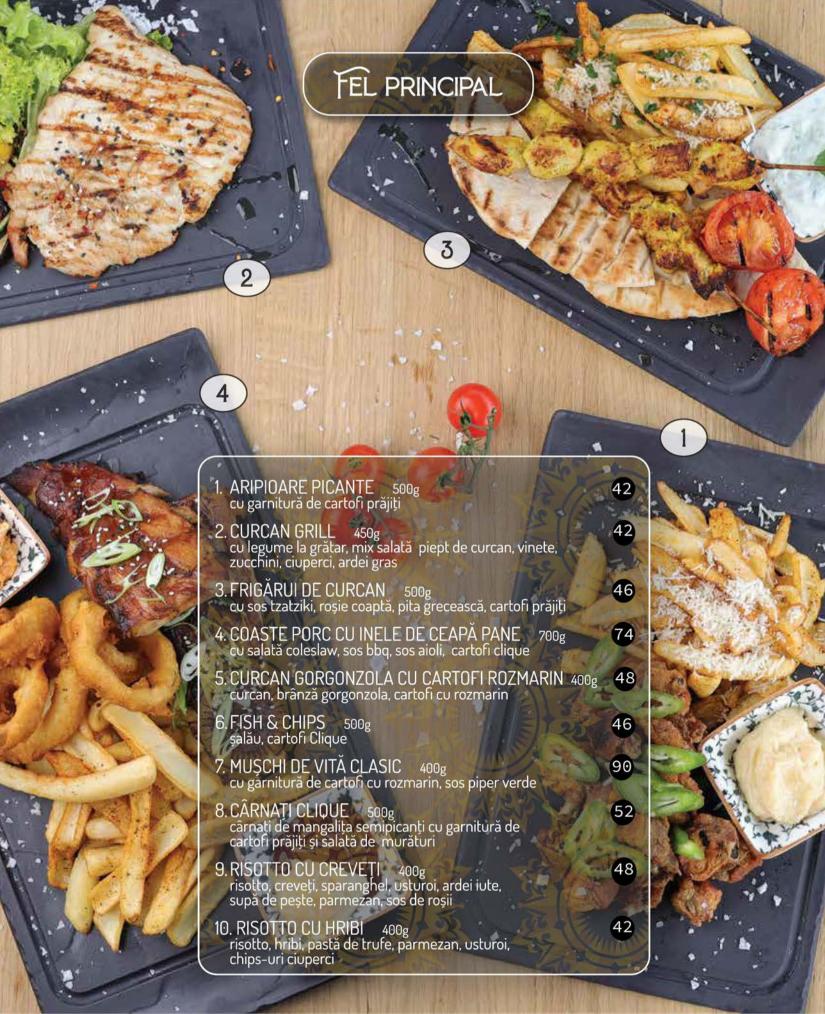

## ÎN ATENȚIA CONSUMATORILOR

Unele produse din meniul nostru pot conține alergeni!

În cazul în care sunteți intolerant/alergic la un ingredient, înainte de a comanda orice preparat din meniul nostru consultați lista cu ingrediente conținute de preparate și/sau întrebați personalul.

## Listă alergeni:

Ouă, lapte, pește, crustacee (de exemplu: crabi, homari, raci, creveți), Moluște (de exemplu: midii, stridii, calamari),

Arahide, nuci (de exemplu: migdale, alune, nuci, caju, pecan, bazils, fistic, nuci de Macadamia și nuci de Queensland), Semințe de susan, cereale care conțin gluten (grâu, secară, orz, ovăz sau hibride), soia, țelină, muștar, lupin, dioxid de sulf și sulfiți (la o concentrație de mai puțin de 10ppm)