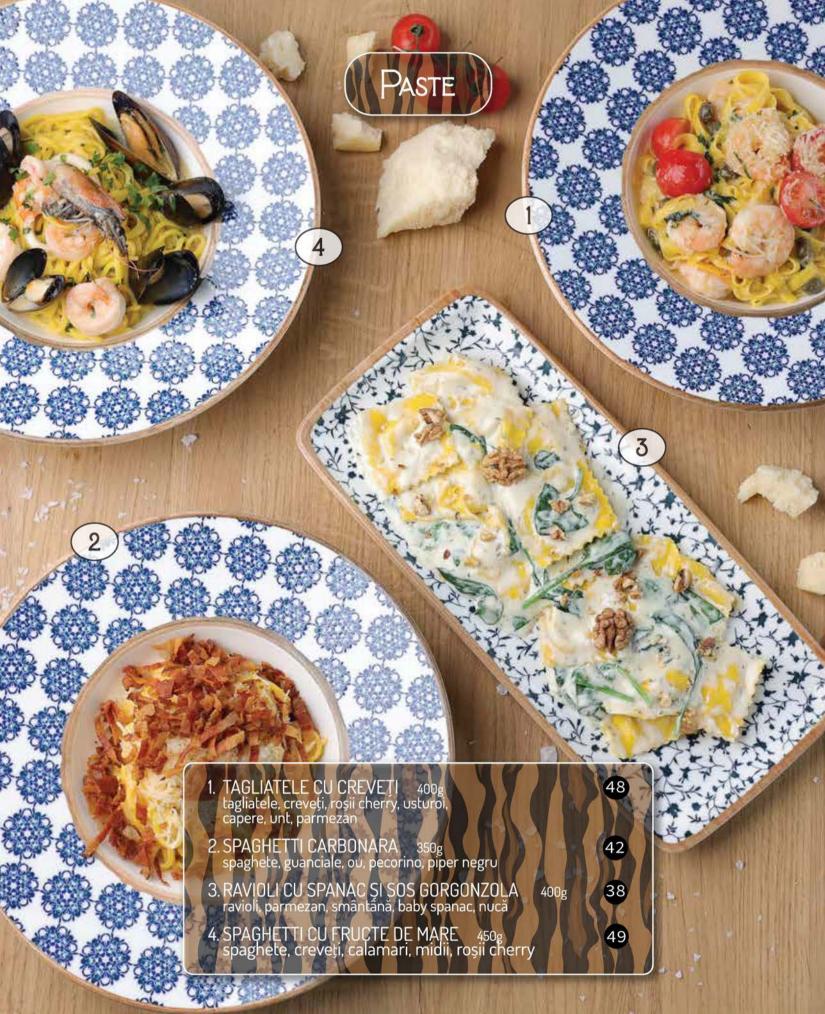

onomici de a utiliza aparate de marcat electronice fiscale

## ÎN ATENȚIA CONSUMATORILOR

Unele produse din meniul nostru pot conține alergeni!

În cazul în care sunteți intolerant/alergic la un ingredient, înainte de a comanda orice preparat din meniul nostru consultați lista cu ingrediente conținute de preparate și/sau întrebați personalul.

## Listă alergeni:

Ouă, lapte, pește, crustacee (de exemplu: crabi, homari, raci, creveți), Moluște (de exemplu: midii, stridii, calamari),

Arahide, nuci (de exemplu: migdale, alune, nuci, caju, pecan, bazils, fistic, nuci de Macadamia și nuci de Queensland), Semințe de susan, cereale care conțin gluten (grâu, secară, orz, ovăz sau hibride), soia, țelină, muștar, lupin, dioxid de sulf și sulfiți (la o concentrație de mai puțin de 10ppm)