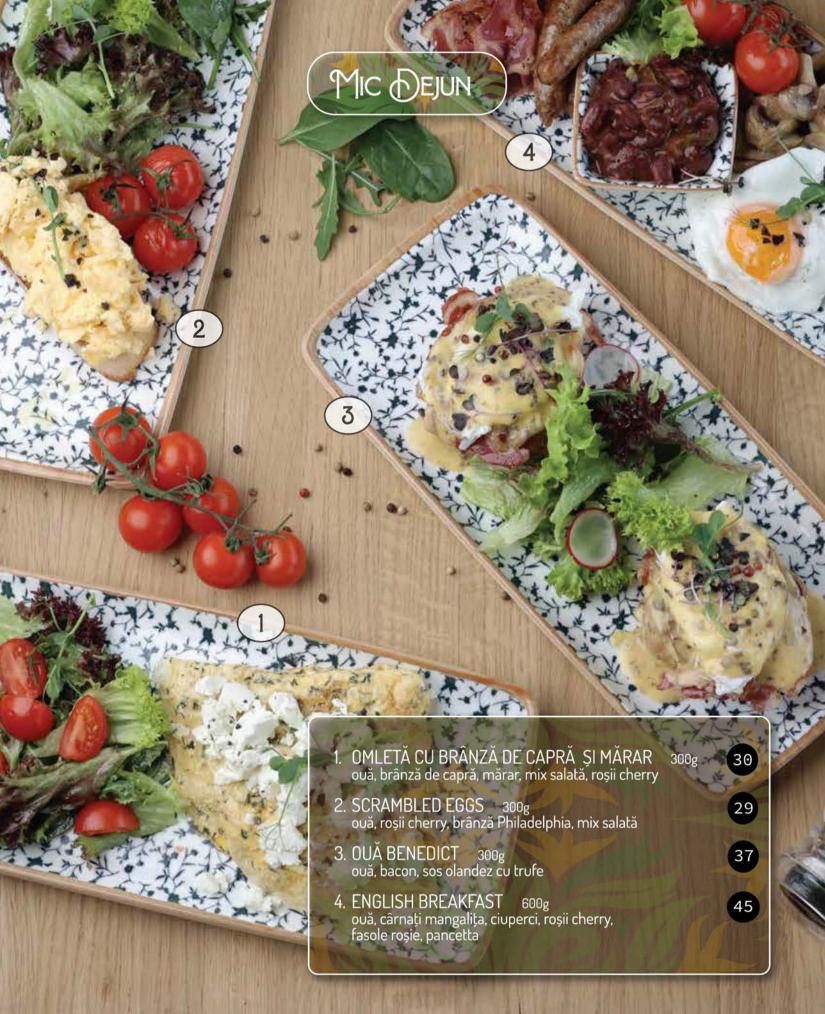

torilor economici de a utiliza aparate de marcat electronice fiscale

## ÎN ATENȚIA CONSUMATORILOR

Unele produse din meniul nostru pot conține alergeni!

În cazul în care sunteți intolerant/alergic la un ingredient, înainte de a comanda orice preparat din meniul nostru consultați lista cu ingrediente conținute de preparate și/sau întrebați personalul.

## Listă alergeni:

Ouă, lapte, pește, crustacee (de exemplu: crabi, homari, raci, creveți), Moluște (de exemplu: midii, stridii, calamari),

Arahide, nuci (de exemplu: migdale, alune, nuci, caju, pecan, bazils, fistic, nuci de Macadamia și nuci de Queensland), Semințe de susan, cereale care conțin gluten (grâu, secară, orz, ovăz sau hibride), soia, țelină, muștar, lupin, dioxid de sulf și sulfiți (la o concentrație de mai puțin de 10ppm)