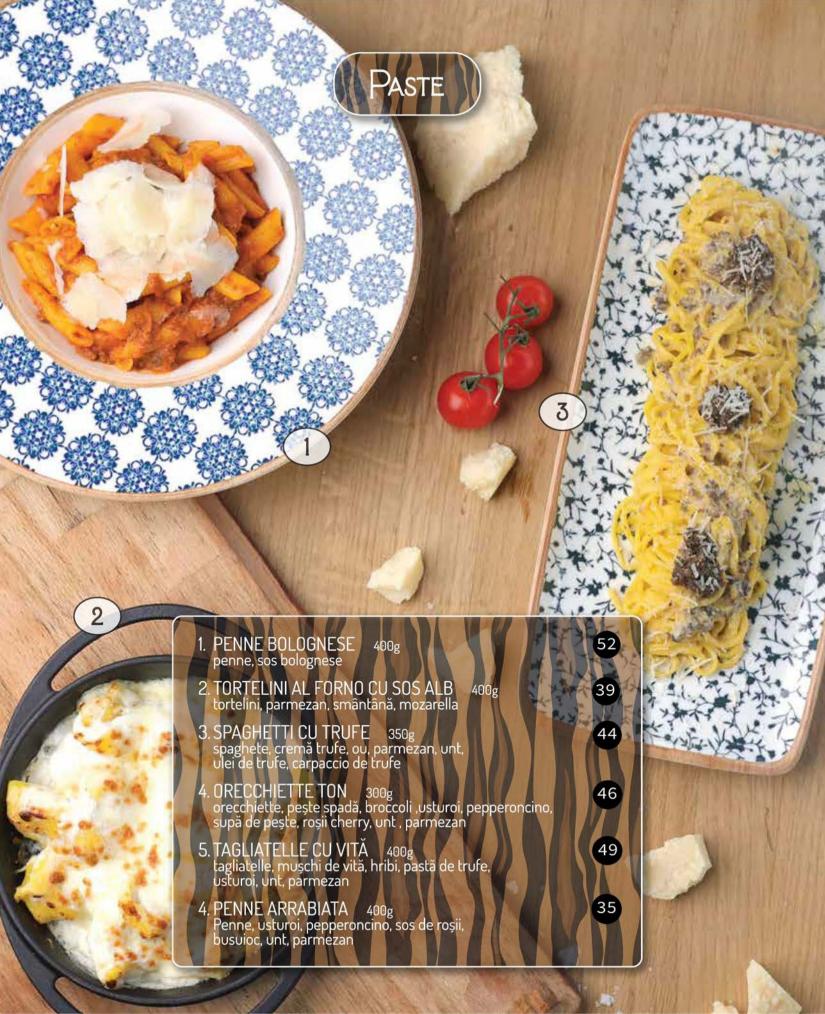

omici de a utiliza aparate de marcat electronice fiscale

## ÎN ATENȚIA CONSUMATORILOR

Unele produse din meniul nostru pot conține alergeni!

În cazul în care sunteți intolerant/alergic la un ingredient, înainte de a comanda orice preparat din meniul nostru consultați lista cu ingrediente conținute de preparate și/sau întrebați personalul.

## Listă alergeni:

Ouă, lapte, pește, crustacee (de exemplu: crabi, homari, raci, creveți), Moluște (de exemplu: midii, stridii, calamari),

Arahide, nuci (de exemplu: migdale, alune, nuci, caju, pecan, bazils, fistic, nuci de Macadamia și nuci de Queensland), Semințe de susan, cereale care conțin gluten (grâu, secară, orz, ovăz sau hibride), soia, țelină, muștar, lupin, dioxid de sulf și sulfiți (la o concentrație de mai puțin de 10ppm)