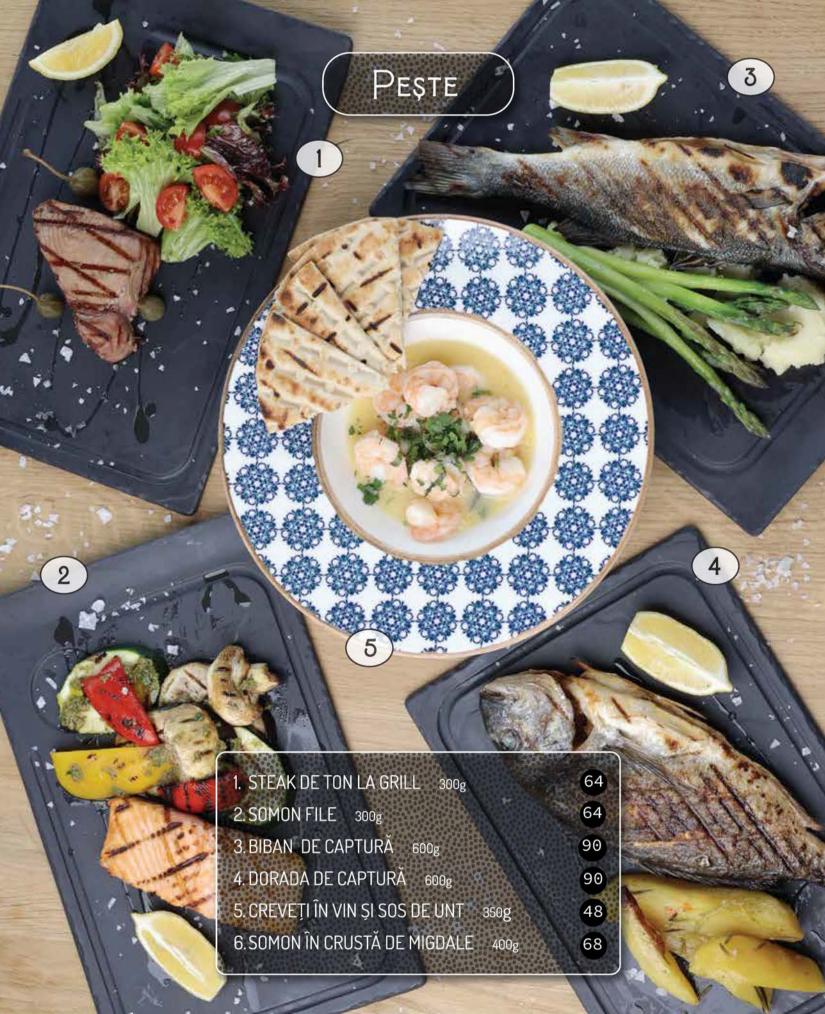

## ÎN ATENȚIA CONSUMATORILOR

Unele produse din meniul nostru pot conține alergeni!

În cazul în care sunteți intolerant/alergic la un ingredient, înainte de a comanda orice preparat din meniul nostru consultați lista cu ingrediente conținute de preparate și/sau întrebați personalul.

## Listă alergeni:

Ouă, lapte, pește, crustacee (de exemplu: crabi, homari, raci, creveți), Moluște (de exemplu: midii, stridii, calamari),

Arahide, nuci (de exemplu: migdale, alune, nuci, caju, pecan, bazils, fistic, nuci de Macadamia și nuci de Queensland), Semințe de susan, cereale care conțin gluten (grâu, secară, orz, ovăz sau hibride), soia, țelină, muștar, lupin, dioxid de sulf și sulfiți (la o concentrație de mai puțin de 10ppm)