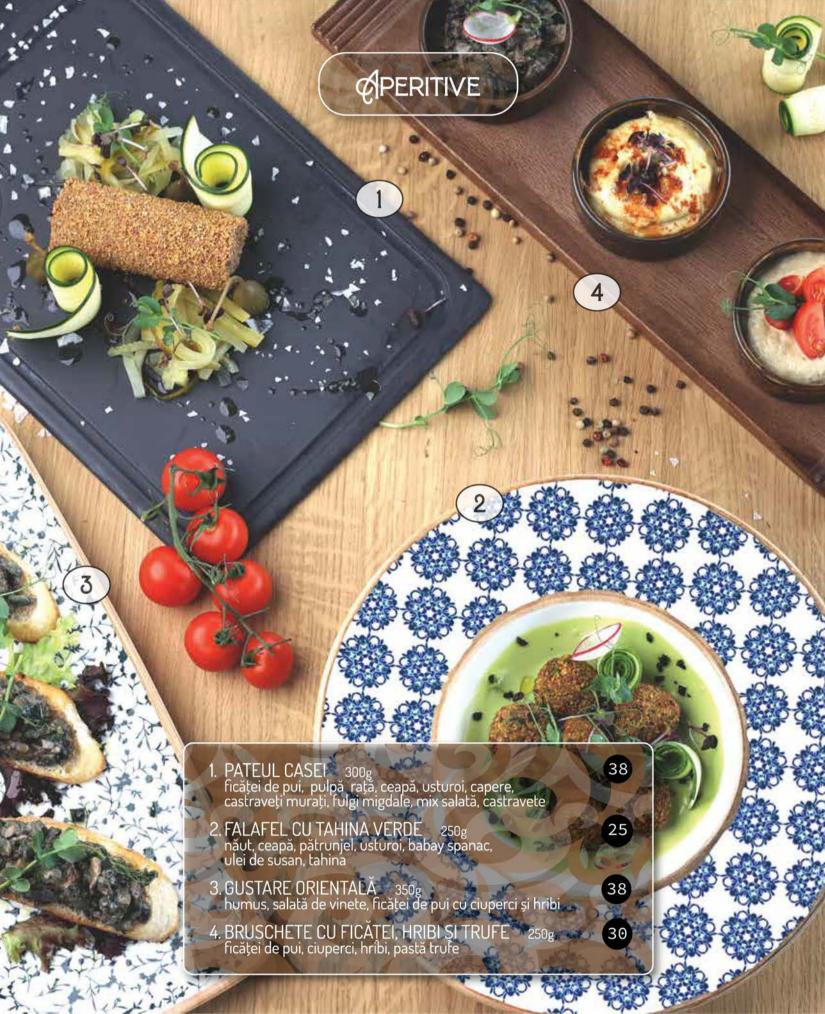

rilor economici de a utiliza aparate de marcat electronice fiscale

## ÎN ATENȚIA CONSUMATORILOR

Unele produse din meniul nostru pot conține alergeni!

În cazul în care sunteți intolerant/alergic la un ingredient, înainte de a comanda orice preparat din meniul nostru consultați lista cu ingrediente conținute de preparate și/sau întrebați personalul.

## Listă alergeni:

Ouă, lapte, pește, crustacee (de exemplu: crabi, homari, raci, creveți), Moluște (de exemplu: midii, stridii, calamari),

Arahide, nuci (de exemplu: migdale, alune, nuci, caju, pecan, bazils, fistic, nuci de Macadamia și nuci de Queensland), Semințe de susan, cereale care conțin gluten (grâu, secară, orz, ovăz sau hibride), soia, țelină, muștar, lupin, dioxid de sulf și sulfiți (la o concentrație de mai puțin de 10ppm)