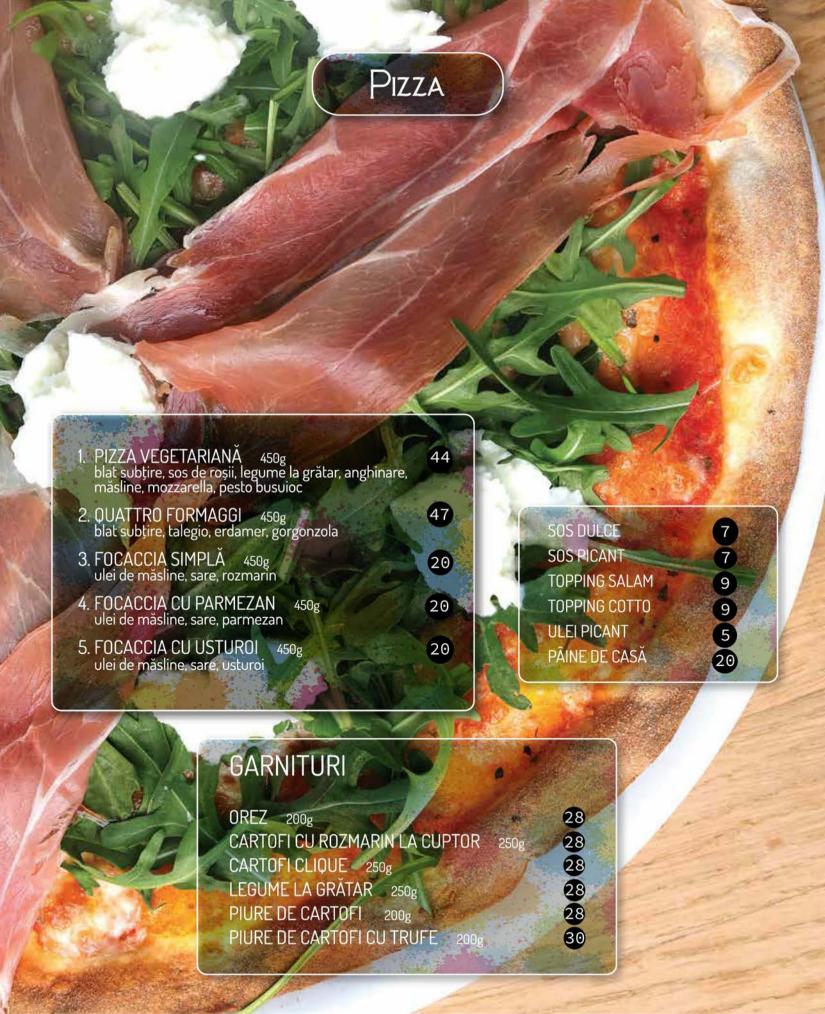

za aparate de marcat electronice fiscale

## ÎN ATENȚIA CONSUMATORILOR

Unele produse din meniul nostru pot conține alergeni!

În cazul în care sunteți intolerant/alergic la un ingredient, înainte de a comanda orice preparat din meniul nostru consultați lista cu ingrediente conținute de preparate și/sau întrebați personalul.

## Listă alergeni:

Ouă, lapte, pește, crustacee (de exemplu: crabi, homari, raci, creveți), Moluște (de exemplu: midii, stridii, calamari),

Arahide, nuci (de exemplu: migdale, alune, nuci, caju, pecan, bazils, fistic, nuci de Macadamia și nuci de Queensland), Semințe de susan, cereale care conțin gluten (grâu, secară, orz, ovăz sau hibride), soia, țelină, muștar, lupin, dioxid de sulf și sulfiți (la o concentrație de mai puțin de 10ppm)