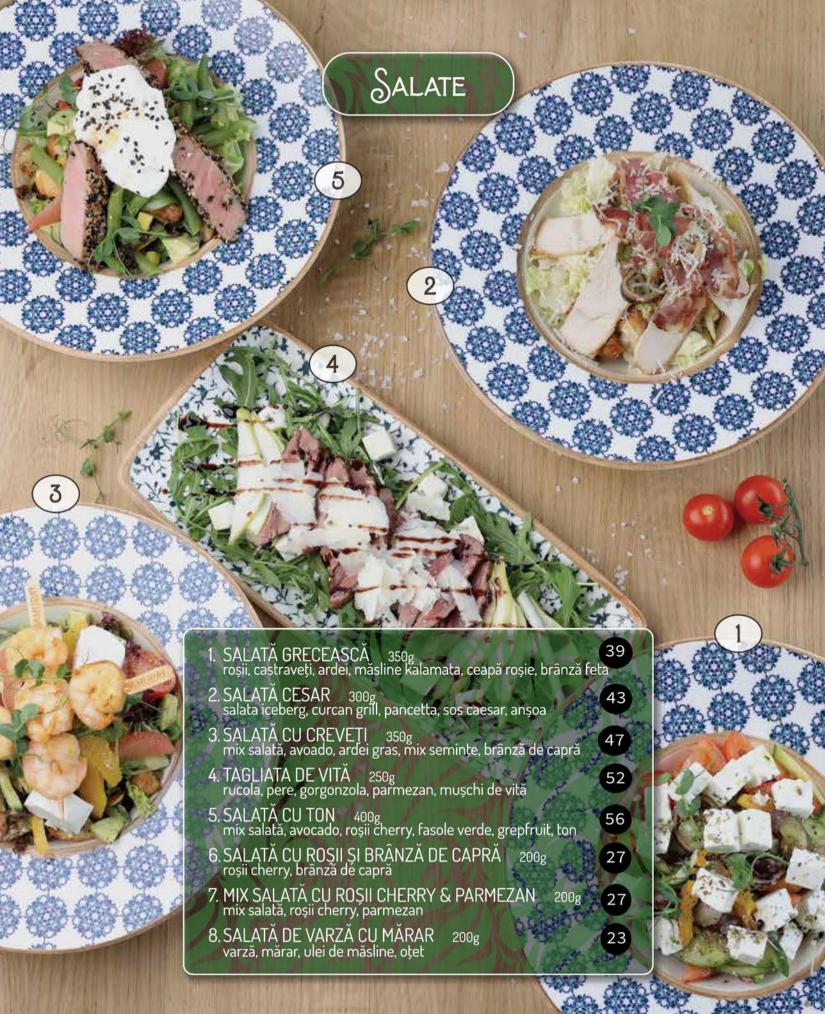

r economici de a utiliza aparate de marcat electronice fiscale

## ÎN ATENȚIA CONSUMATORILOR

Unele produse din meniul nostru pot conține alergeni!

În cazul în care sunteți intolerant/alergic la un ingredient, înainte de a comanda orice preparat din meniul nostru consultați lista cu ingrediente conținute de preparate și/sau întrebați personalul.

## Listă alergeni:

Ouă, lapte, pește, crustacee (de exemplu: crabi, homari, raci, creveți), Moluște (de exemplu: midii, stridii, calamari),

Arahide, nuci (de exemplu: migdale, alune, nuci, caju, pecan, bazils, fistic, nuci de Macadamia și nuci de Queensland), Semințe de susan, cereale care conțin gluten (grâu, secară, orz, ovăz sau hibride), soia, țelină, muștar, lupin, dioxid de sulf și sulfiți (la o concentrație de mai puțin de 10ppm)