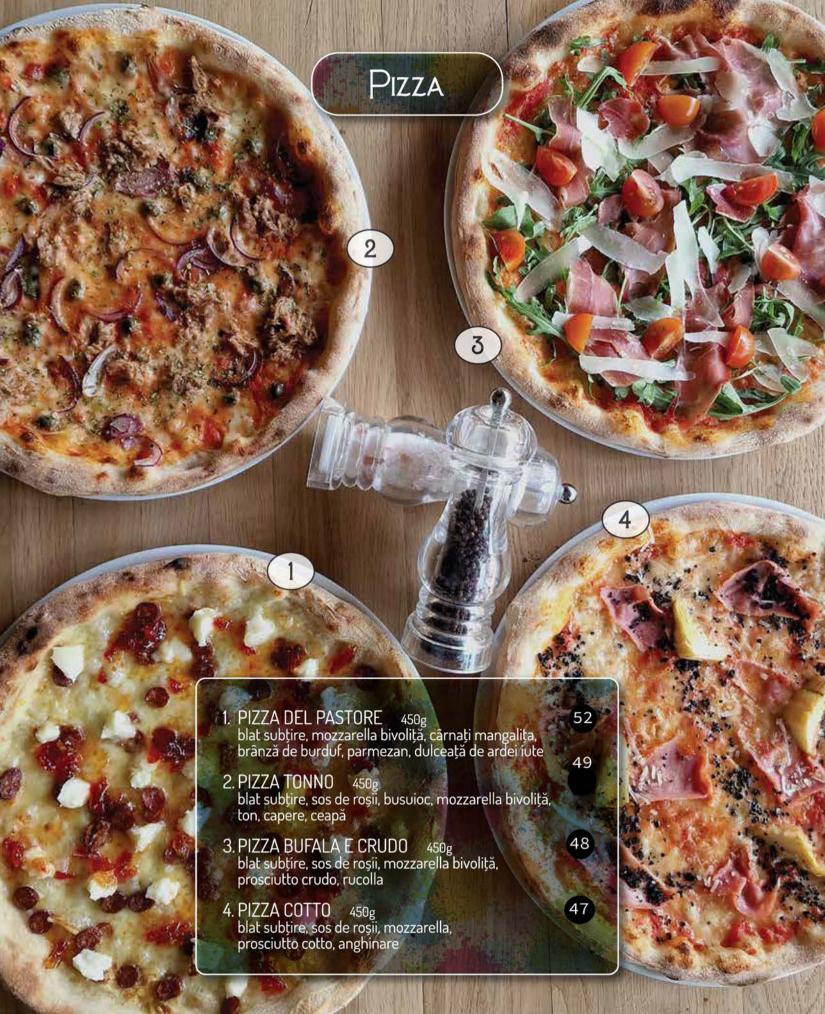

## ÎN ATENȚIA CONSUMATORILOR

Unele produse din meniul nostru pot conține alergeni!

În cazul în care sunteți intolerant/alergic la un ingredient, înainte de a comanda orice preparat din meniul nostru consultați lista cu ingrediente conținute de preparate și/sau întrebați personalul.

## Listă alergeni:

Ouă, lapte, pește, crustacee (de exemplu: crabi, homari, raci, creveți), Moluște (de exemplu: midii, stridii, calamari),

Arahide, nuci (de exemplu: migdale, alune, nuci, caju, pecan, bazils, fistic, nuci de Macadamia și nuci de Queensland), Semințe de susan, cereale care conțin gluten (grâu, secară, orz, ovăz sau hibride), soia, țelină, muștar, lupin, dioxid de sulf și sulfiți (la o concentrație de mai puțin de 10ppm)