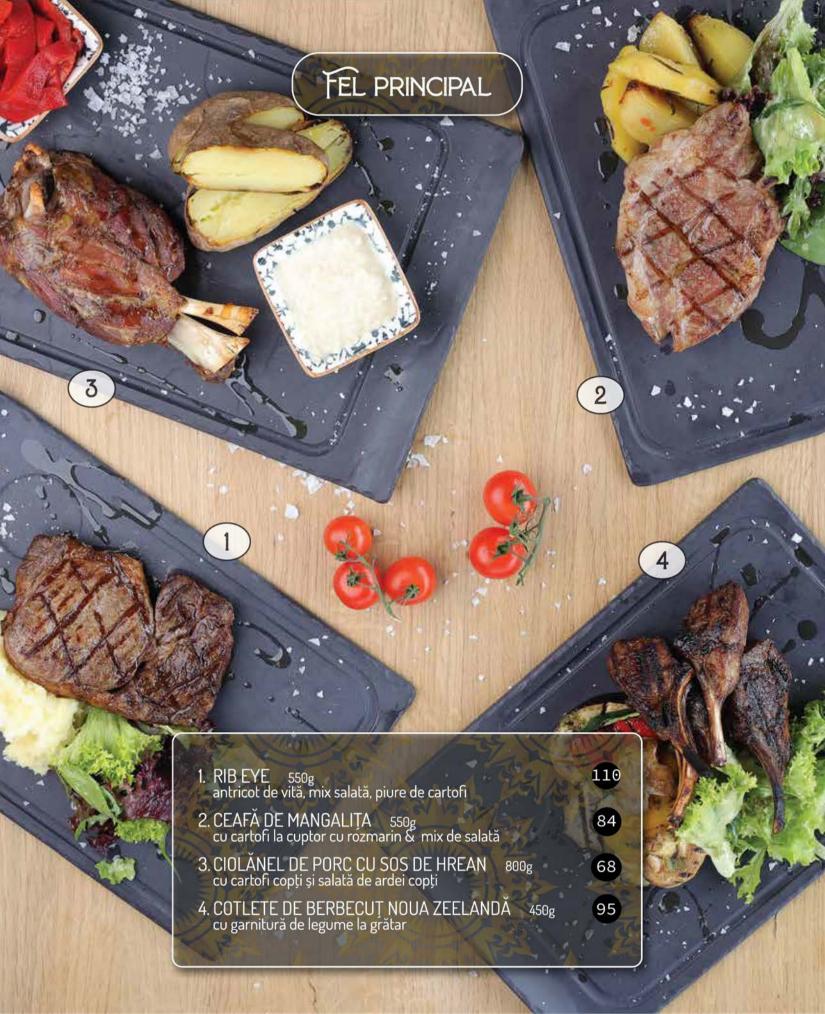

i de a utiliza aparate de marcat electronice fiscale

## ÎN ATENȚIA CONSUMATORILOR

Unele produse din meniul nostru pot conține alergeni!

În cazul în care sunteți intolerant/alergic la un ingredient, înainte de a comanda orice preparat din meniul nostru consultați lista cu ingrediente conținute de preparate și/sau întrebați personalul.

## Listă alergeni:

Ouă, lapte, pește, crustacee (de exemplu: crabi, homari, raci, creveți), Moluște (de exemplu: midii, stridii, calamari),

Arahide, nuci (de exemplu: migdale, alune, nuci, caju, pecan, bazils, fistic, nuci de Macadamia și nuci de Queensland), Semințe de susan, cereale care conțin gluten (grâu, secară, orz, ovăz sau hibride), soia, țelină, muștar, lupin, dioxid de sulf și sulfiți (la o concentrație de mai puțin de 10ppm)