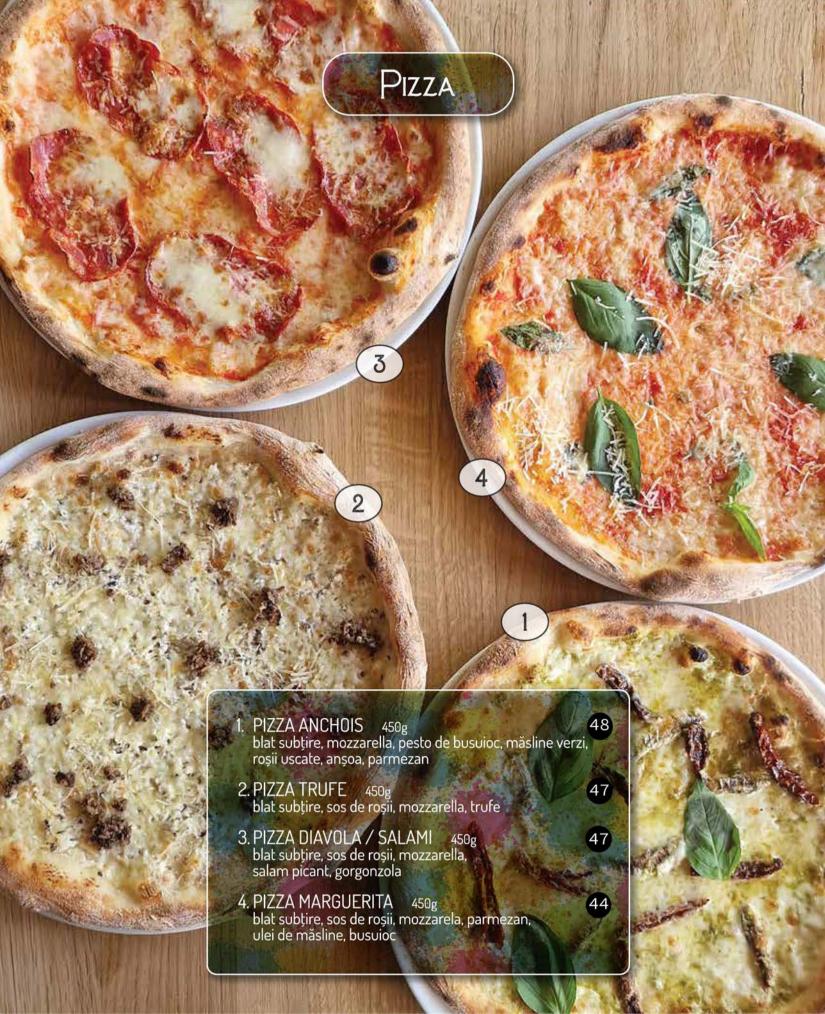

liza aparate de marcat electronice fiscale

## ÎN ATENȚIA CONSUMATORILOR

Unele produse din meniul nostru pot conține alergeni!

În cazul în care sunteți intolerant/alergic la un ingredient, înainte de a comanda orice preparat din meniul nostru consultați lista cu ingrediente conținute de preparate și/sau întrebați personalul.

## Listă alergeni:

Ouă, lapte, pește, crustacee (de exemplu: crabi, homari, raci, creveți), Moluște (de exemplu: midii, stridii, calamari),

Arahide, nuci (de exemplu: migdale, alune, nuci, caju, pecan, bazils, fistic, nuci de Macadamia și nuci de Queensland), Semințe de susan, cereale care conțin gluten (grâu, secară, orz, ovăz sau hibride), soia, țelină, muștar, lupin, dioxid de sulf și sulfiți (la o concentrație de mai puțin de 10ppm)