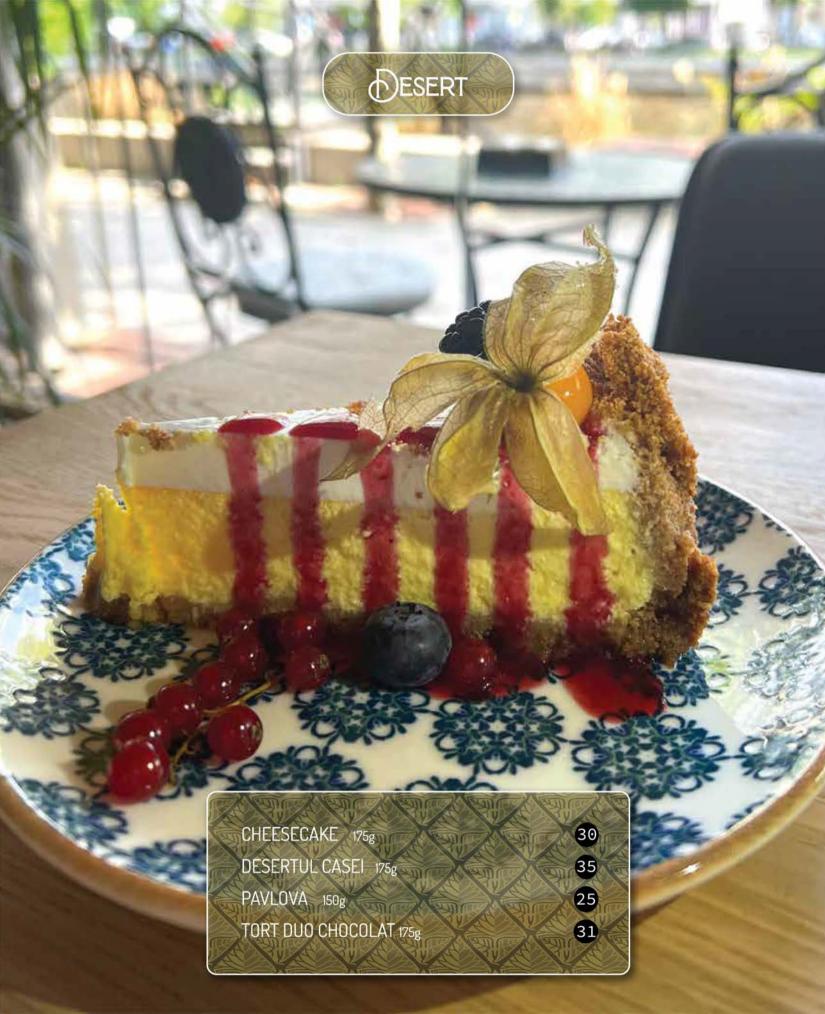

aparate de marcat electronice fiscale

## ÎN ATENȚIA CONSUMATORILOR

Unele produse din meniul nostru pot conține alergeni!

În cazul în care sunteți intolerant/alergic la un ingredient, înainte de a comanda orice preparat din meniul nostru consultați lista cu ingrediente conținute de preparate și/sau întrebați personalul.

## Listă alergeni:

Ouă, lapte, pește, crustacee (de exemplu: crabi, homari, raci, creveți), Moluște (de exemplu: midii, stridii, calamari),

Arahide, nuci (de exemplu: migdale, alune, nuci, caju, pecan, bazils, fistic, nuci de Macadamia și nuci de Queensland), Semințe de susan, cereale care conțin gluten (grâu, secară, orz, ovăz sau hibride), soia, țelină, muștar, lupin, dioxid de sulf și sulfiți (la o concentrație de mai puțin de 10ppm)